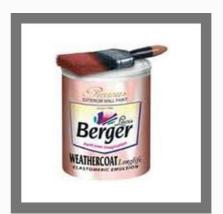

Waterproofing Compounds

Spray Cans

**Polisher Machines** 

Heat Reflective Coating Ozoprotect

Gem Paints

**HBC Coatings** 

Berger Paints

Paint Remover